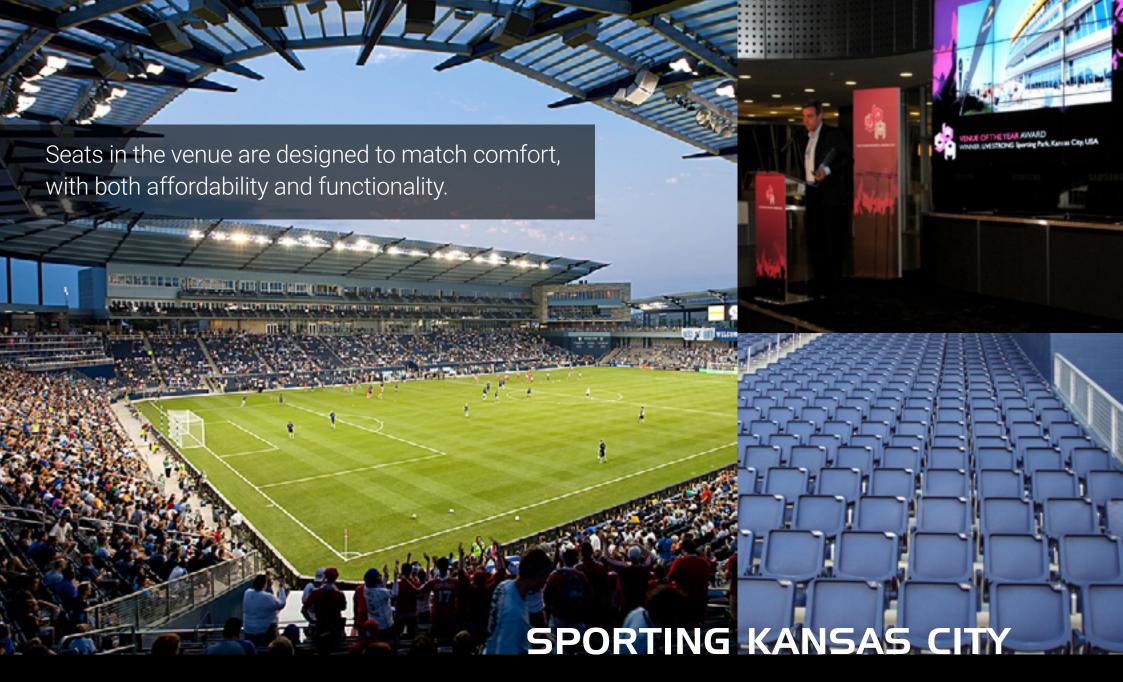

The BOX Seats 903 and 907 adorn the new stadium of Major League American Soccer Club, Sporting Kansas City (formerly Kansas City Wizards). These seats are designed to match comfort with both affordability and functionality, and they serve as the ideal choice to furnish the prestigious arena, with a capacity of over 18,000 seats and

the ability to expand to 25,000 for concerts and other special events. It's spectacular design saw the stadium win the 'Venue of the Year' award and become a finalist for the 'Best New Venue' accolade at The Stadium Business Awards 2012. It was also a finalist for 'Sports Facility of the Year' at the Sports Business Awards that same year.