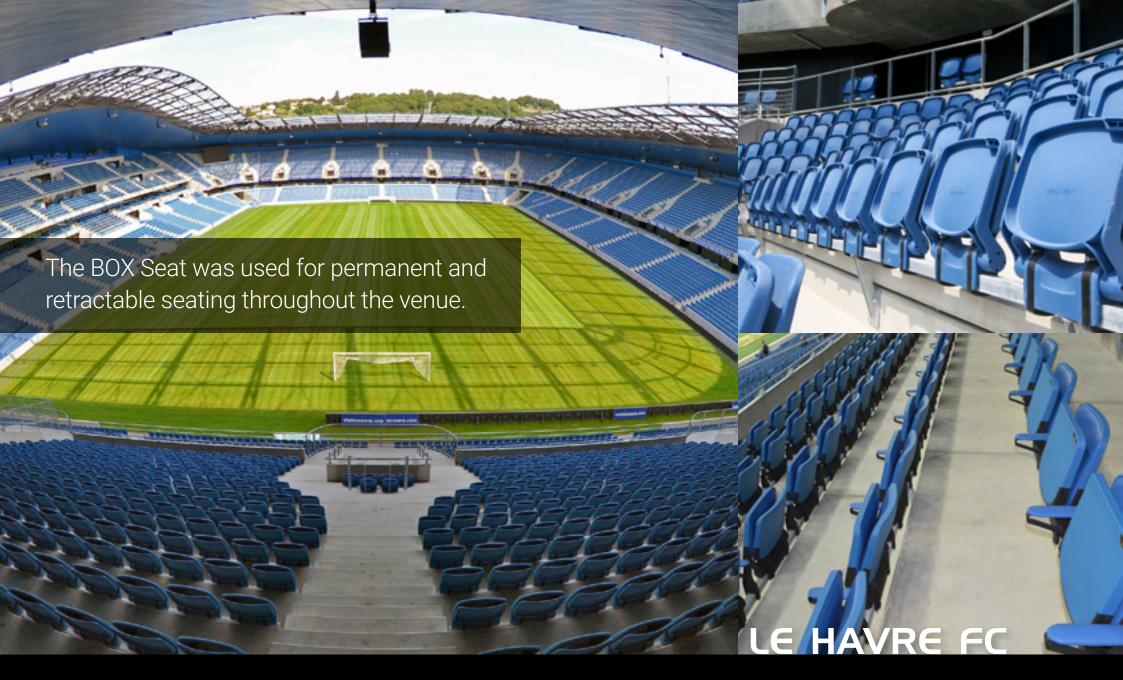

**THEBOXSEAT**<sup>®</sup>

www.theboxseat.com

Built with the vision of constructing a venue that would stand as a "new ideal" of Football stadia in France, the new Grand Stade du Havre assumes a prominent position in the City of Le Havre. The BOX Seat is used throughout the arena for general admission, VIP and even the exterior retractable end stand seating, allowing a stage to be erected off the pitch for concerts and revenue-generating opportunities. The BOX Seat was used for permanent and retractable seating throughout the venue.